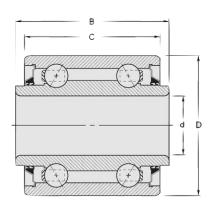

| Bearing No.        | Boundary dimensions(mm) |    |       |       | Automotive Position             |
|--------------------|-------------------------|----|-------|-------|---------------------------------|
|                    | d                       | D  | В     | С     | Additionate Costalon            |
| DAC164044-2RSLCS16 | 16.256                  | 40 | 44.12 | 39.12 | Ball Bearing Automotive - Wheel |