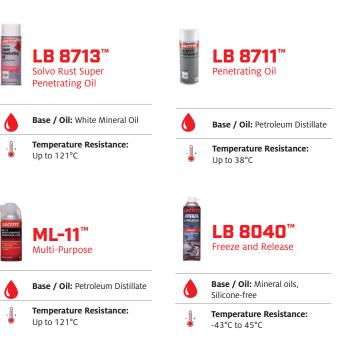

#### **Penetrant / Lubricant**

LOCTITE® LB 8713™ LOCTITE® LB 8711™ LOCTITE® ML-11™ LOCTITE® LB 8040™