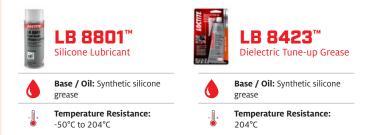

#### **Grease Lubricant**

LOCTITE<sup>®</sup> LB 8801<sup>™</sup> LOCTITE<sup>®</sup> LB 8423<sup>™</sup>