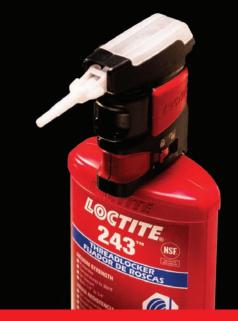

## **LOCTITE® Pro Pump Handheld Dispenser**

Item Number: 2564842

Our all-new easy to use, light-weight, durable applicator that allows for precision application of threadlockers, retaining compounds and thread sealants.

- Utilizes patented progressive cavity pump technology
- No setup or assembly required
- · Fits both 50 ml and 250 ml bottle
- Delivers an average of 30 mg of adhesive with a single pull of the trigger
- Multi-position nozzle in three different orientations:
  - Horizontal
  - 45° up
  - 45° down
- Can be folded down 90° for storing

## New Pro Pump Dispenser.

Less mess. Less waste. More precision.