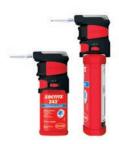

## **LOCTITE® Pro Pump Handheld Dispenser**

Item Number: 2564842

Our all-new easy to use, light-weight, durable applicator that allows for precision application of threadlockers, retaining compounds and thread sealants.

- Utilizes patented progressive cavity pump technology
- No setup or assembly required
- · Fits both 50 ml and 250 ml bottle
- Delivers an average of 30 mg of adhesive with a single pull of the trigger
- Multi-position nozzle in three different orientations:
  - Horizontal
  - 45° up
  - 45° down
- Can be folded down 90° for storing

## New Pro Pump Dispenser.

Less mess. Less waste. More precision.